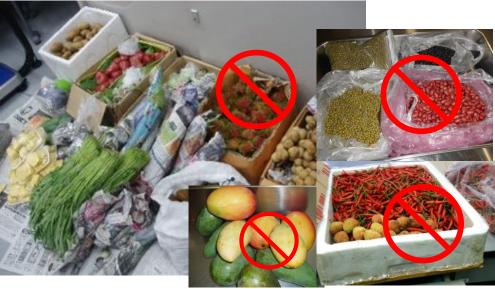

#### You must not bring any meat products, vegetables or fruits into Japan.

You must not send them by international mail, either. Please tell your family and acquaintances overseas **not to send such products** while you are staying in Japan.

(In case, you received meat products, vegetables or fruits by international mail, please notify your nearest Animal Quarantine Service or Plant Protection Station immediately.)

- Please do not bring dirty work clothes, work shoes or boots not properly cleaned after use.
- Please avoid contact with livestock animals in your country within a week before coming to Japan and for a week after arriving in Japan.
- Bringing meat products, plants or fruit is strictly restricted.
- In case of introducing such products illegally, persons shall be punished with serious penalty, for example, imprisonment for a term of up to 3 years or a fine of up to 3 million JPY (up to 50 million JPY for businesses).
- Illegal import might be notified to police office.
- Illegal import might result in arrestment.
- If you bring illegal animal products, your landing in Japan might not be permitted.