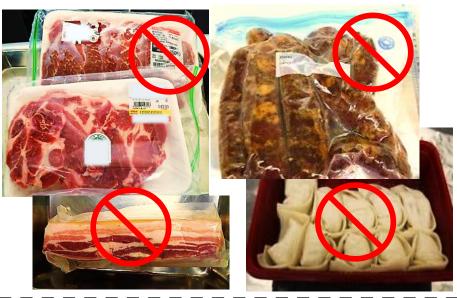

#### You must not bring any meat products, vegetables or fruits into Japan.

You must not send them by international mail, either. Please tell your family and acquaintances overseas **not to send such products** while you are staying in Japan.

(In case, you received meat products, vegetables or fruits by international mail, please notify your nearest Animal Quarantine Service or Plant Protection Station immediately.)

- Please do not bring dirty work clothes, work shoes or boots not properly cleaned after use.
- Please avoid contact with livestock animals in your country within a week before coming to Japan and for a week after arriving in Japan.
- Bringing meat products, plants or fruit is strictly restricted.
- In case of introducing such products illegally, persons shall be punished with serious penalty, for example, imprisonment for a term of up to 3 years or a fine of up to 3 million JPY (up to 50 million JPY for businesses).
- Illegal import might be notified to police office.
- Illegal import might result in arrestment.
- If you bring illegal animal products, your landing in Japan might not be permitted.